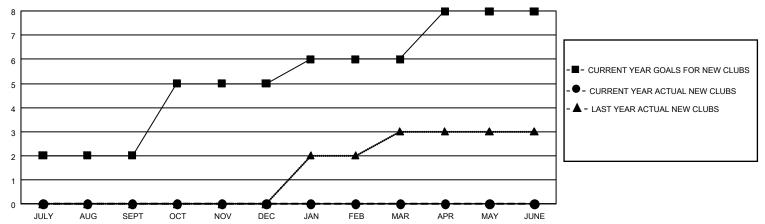

| JULY/AUG/SEPT         | 255                   | 143                     | 155                                                |  |  |
| OCT/NOV/DEC           | 9             | 0         | 4             | OCT/NOV/DEC           | 390                   | 114                     | 257                                                |  |  |
| JAN/FEB/MAR           | 3             | 0         | 1             | JAN/FEB/MAR           | 345                   | 105                     | 117                                                |  |  |
| APR/MAY/JUNE          | 6             | 0         | 0             | APR/MAY/JUNE          | 246                   | 0                       | 0                                                  |  |  |

## GOALS AND ACTUAL NEW CLUBS CUMULATIVE



## GOALS AND ACTUAL MEMBERS CUMULATIVE



| DROPPED CLUBS: 0 |   | 0 CLUBS OF 0 ADDED 1 OR MORE NEW<br>MEMBERS | GENDER DISTRIBUTION             |             |   |
|------------------|---|---------------------------------------------|---------------------------------|-------------|---|
|                  |   |                                             | MALE                            | 0 (100.00%) |   |
|                  |   |                                             | FEMALE                          | 0 (100.00%) |   |
| DROPPED MEMBERS  |   |                                             |                                 |             |   |
| DECEASED         | 0 | CLICK HERE FOR CUMULATIVE                   | TOTAL FAMILY UNIT MEMBERS       |             | 0 |
| CLUB CANCELLED