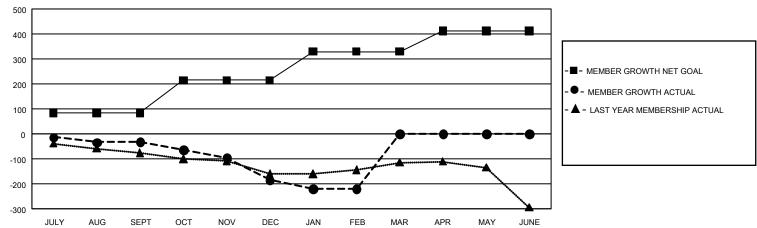

## GOALS AND ACTUAL MEMBERS CUMULATIVE

| DROPPED CLUBS: 0 |   | 0 CLUBS OF 0 ADDED 1 OR MORE NEW<br>MEMBERS | GENDER DISTRIBUTION             |             |   |
|------------------|---|---------------------------------------------|---------------------------------|-------------|---|
|                  |   |                                             | MALE                            | 0 (100.00%) |   |
|                  |   |                                             | FEMALE                          | 0 (100.00%) |   |
| DROPPED MEMBERS  |   |                                             |                                 |             |   |
| DECEASED         | 0 | CLICK HERE FOR CUMULATIVE                   | TOTAL FAMILY UNIT MEMBERS       |             | 0 |
| CLUB CANCELLED   | 0 | MEMBERSHIP DATA                             | FAMILY MEMBERS PAYING HALF DUES |             |   |
| OTHER            | 0 |                                             |                                 |             | 0 |
| TOTAL            | 0 |                                             | DOLO                            |             |   |